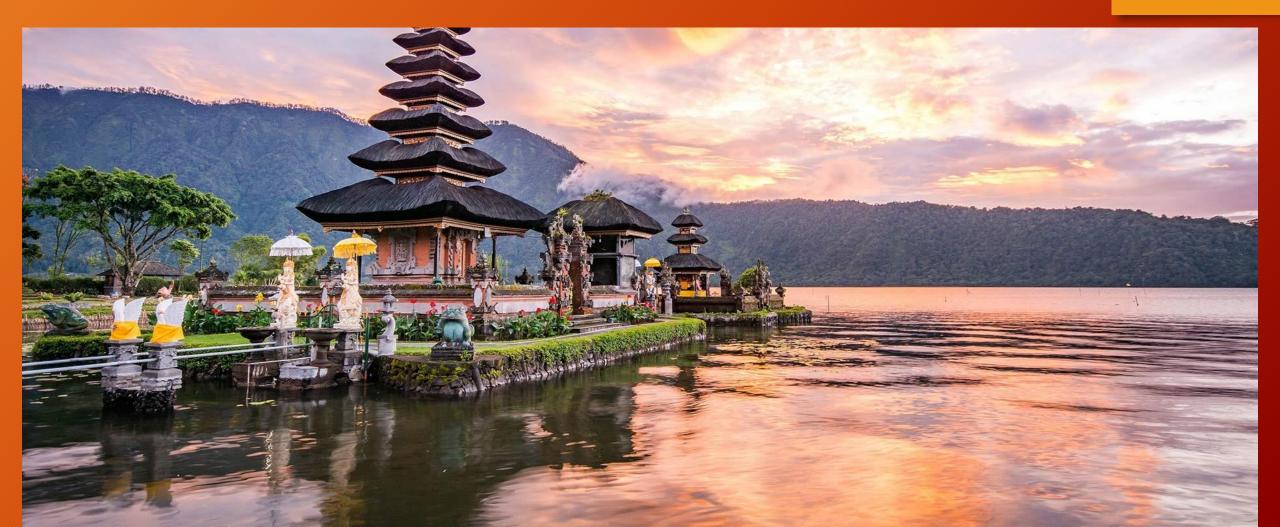

# THE MOST BEAUTIFUL PLACE IN THE WORLD BALI

ALICJA KOZAK II ART P.S.P

• Bali - an Indonesian island in the Lesser Sunda Islands archipelago. It is situated in a chain of islands; it is separated from Java (to the west) by the Bali Strait and Lombok Island (to the east) by the Lombok Strait. It is an essential part of the Bali province

#### THE PRICE OF ATTRACTION ON THE BALL

 Admission to 4 waterfalls from which you can jump costs PLN 26, as well as admission to the temple where beautiful photos are taken. Entry to an active volcano at sunrise costs PLN 70 and it is the most expensive attraction. We will enter the beach from PLN 2.50 for the whole day.