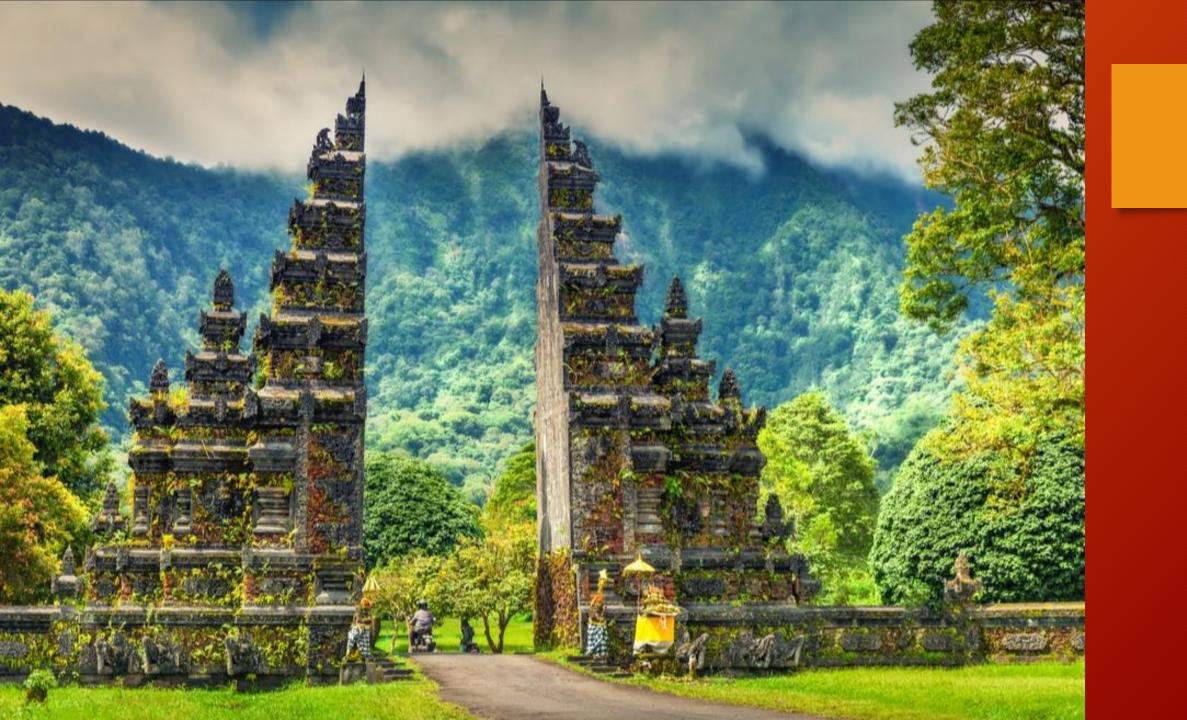

# THE MOST BEAUTIFUL PLACE IN THE WORLD BALI

ALICJA KOZAK II ART P.S.P

• Bali - an Indonesian island in the Lesser Sunda Islands archipelago. It is situated in a chain of islands; it is separated from Java (to the west) by the Bali Strait and Lombok Island (to the east) by the Lombok Strait. It is an essential part of the Bali province