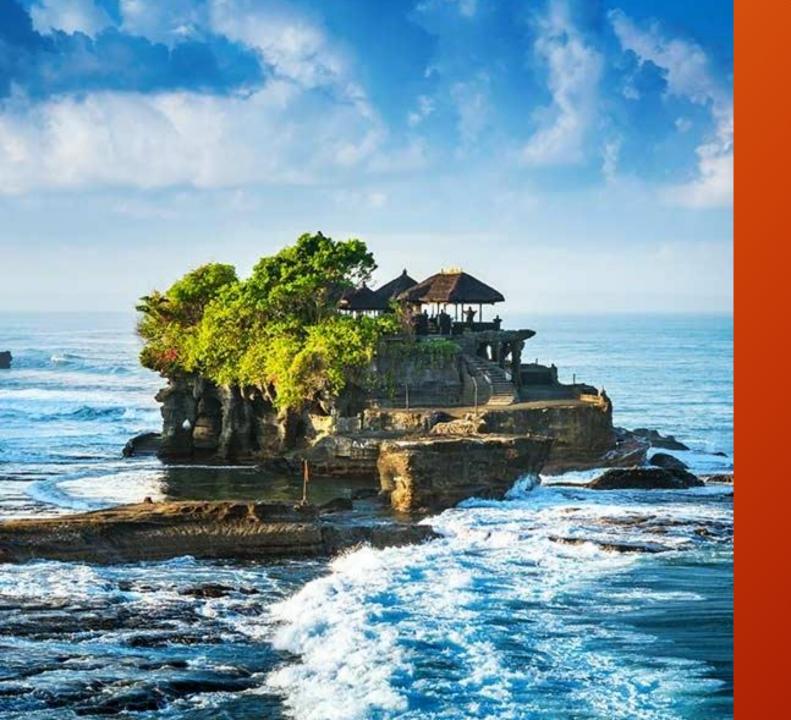

#### THE PRICE OF ATTRACTION ON THE BALL

 Admission to 4 waterfalls from which you can jump costs PLN 26, as well as admission to the temple where beautiful photos are taken. Entry to an active volcano at sunrise costs PLN 70 and it is the most expensive attraction. We will enter the beach from PLN 2.50 for the whole day.